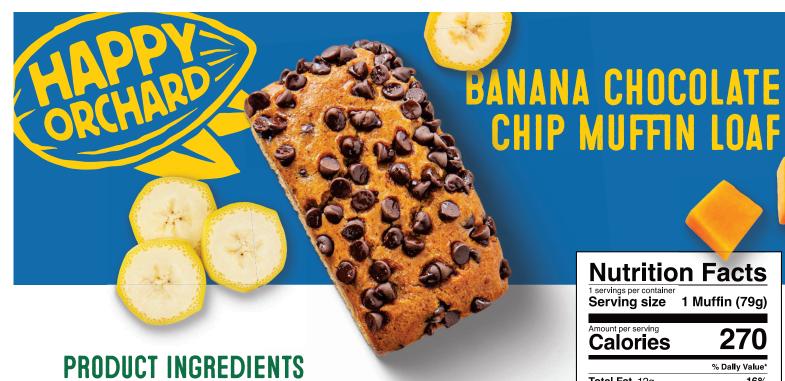

## **Nutrition Facts**

1 servings per container

Serving size 1 Muffin (79g)

Amount per serving

## **Calories**

270

| % D                    | ally Value*     |
|------------------------|-----------------|
| Total Fat 12g          | 16%             |
| Saturated Fat 3g       | 16%             |
| Trans Fat 0g           |                 |
| Cholesterol 35mg       | 12%             |
| Sodium 320mg           | 14%             |
| Total Carbohydrate 37g | 13%             |
| Dietary Fiber 3g       | 11%             |
| Total Sugars 20g       |                 |
| Includes 15g Added Sug | ars <b>30</b> % |
| Protein 5g             | 10%             |
|                        |                 |
| Vitamin D 0.2mcg       | 0%              |
| Calcium 70mg           | 6%              |
| Iron 1.2mg             | 6%              |
| Potassium 300mg        | 6%              |